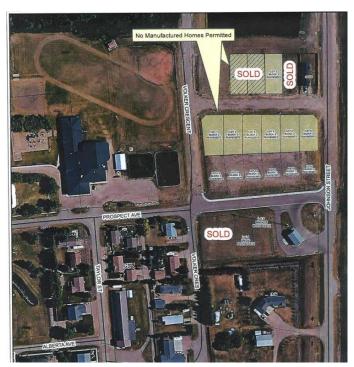

# \$22,000 - 5 Pearle Avenue, Erskine

MLS® #A2218088

#### \$22,000

0 Bedroom, 0.00 Bathroom, Land on 0.19 Acres

NONE, Erskine, Alberta

HAMLET LIVING. Have your choice of lots! Erskine is a family orientated community. With K-9 School, Churches, Outdoor Skating Rink, Curling Rink Local Grocery/Grille, Antique Store. If building your new home on an affordable lot in a quiet community sounds enticing, this might be a place to call home. Only 7 minutes to Stettler, 40 minutes from Red Deer. Erskine's central location is a great choice.

### **Essential Information**

MLS® # A2218088

Price \$22,000

Bathrooms 0.00 Acres 0.19

Type Land

Sub-Type Residential Land

Status Active

Address 5 Pearle Avenue