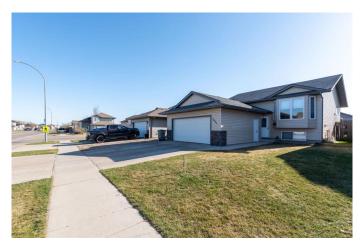

# \$419,900 - 2004 47 Avenue, Lloydminster

MLS® #A2218242

## \$419,900

5 Bedroom, 3.00 Bathroom, 1,159 sqft Residential on 0.13 Acres

Wallacefield, Lloydminster, Alberta

This 3+2 bedroom Saskatchewan side bi-level is the perfect blend of function, comfort, and styleâ€"and it's going to sell fast! Featuring recently upgraded engineered flooring, this home offers a spacious dining area and a massive kitchen islandâ€"ideal for busy family life or weekend hosting.

Outside, you'll find a double attached garage, RV parking, and central air conditioning, making this home as practical as it is comfortable. The fully developed basement includes a huge rec room, with potential to easily add a 6th bedroom if needed.

Homes like this on the Saskatchewan side don't lastâ€"the market is hot, and this one checks all the boxes. Turn the key and move right inâ€"before it's gone!

Built in 2007