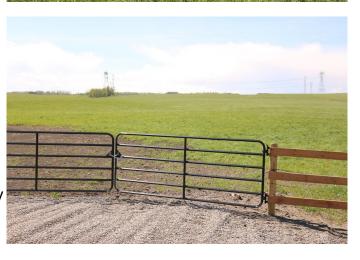

### \$450,000

0 Bedroom, 0.00 Bathroom, Land on 41.96 Acres

NONE, Rural Mountain View County, Alberta

41.96 acres zoned AG all on pavement close to Olds. This property has great building spots and is located in a close proximity to golfing and Dickson Dam. The property is completely perimeter fenced. Start your small hobby farm or build your next dream home!