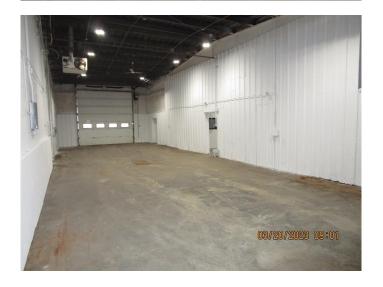

#### \$13

0 Bedroom, 0.00 Bathroom, Commercial on 1.95 Acres

Richmond Industrial Park, Grande Prairie, Alberta

Total Monthly Payment: \$2,867.58 + GST Main floor Shop/Office 1,600 sq.ft. + Second Floor Lunchroom/Washroom - 519 sq.ft. FOR LEASE: SHOP/OFFICE: high traffic location, easy access to 108 Street, visual exposure, 2,119 +/- sq. ft. in 10,308 +/- sq. ft. building on 1.95 acres. SHOP: drive-in (23'x43'6" +/-), One electric lift overhead door (12'x14'), LED lightning, one ceiling fan, overhead unit heater, one washroom. OFFICE: Large reception, one private office, carpet/vinyl plank flooring, painted walls, painted ceiling, new LED lighting, one washroom. 2nd Floor Office, Lunchroom or Boardroom: 519 sq.ft. (25'x20' +/-), laminate flooring, painted drywall walls, painted open beam ceilings, baseboard heat, washroom with shower/storage/washer and dryer hookups. PARKING: limited south area parking SIGNAGE: Pylon sign ZONING: IG -General Industrial LOCATION: Richmond Industrial Park RENT: \$2,295.58/month (\$13.00/sq. ft.) + GST NET COSTS: \$576.00/month (\$4.29/sq. ft x1,600 sq.ft.) + GST 2nd floor net costs free! UTILITIES: TENANT PAYS- Gas & Power through QPM. Included in NET COSTS-Water AVAILABLE: Negotiable. SUPPLEMENTS: Total Monthly Payment, Floor Plan. To obtain copies of SUPPLEMENTS not visible on this site please contact REALTOR ®. Measurements are +/and must be confirmed by recipient prior to being relied upon. It is the tenant/buyers responsibility to ensure use of the