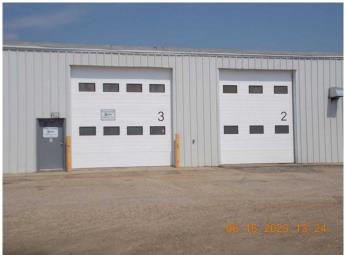

#### \$13

0 Bedroom, 0.00 Bathroom, Commercial on 1.95 Acres

Richmond Industrial Park, Grande Prairie, Alberta

Total Monthly Payment: \$2,867.58 + GST Main floor Shop/Office 1,600 sq.ft. + Second Floor Lunchroom/Washroom - 519 sq.ft. FOR LEASE: SHOP/OFFICE: high traffic location, easy access to 108 Street, visual exposure, 2,119 +/- sq. ft. in 10,308 +/- sq. ft. building on 1.95 acres. SHOP: drive-in (23'x43'6" +/-), One electric lift overhead door (12'x14'), LED lightning, one ceiling fan, overhead unit heater, one washroom. OFFICE: Large reception, one private office, carpet/vinyl plank flooring, painted walls, painted ceiling, new LED lighting, one washroom. 2nd Floor Office, Lunchroom or Boardroom: 519 sq.ft. (25'x20' +/-), laminate flooring, painted drywall walls, painted open beam ceilings, baseboard heat, washroom with shower/storage/washer and dryer hookups. PARKING: limited south area parking SIGNAGE: Pylon sign ZONING: IG -General Industrial LOCATION: Richmond Industrial Park RENT: \$2,295.58/month (\$13.00/sq. ft.) + GST NET COSTS: \$576.00/month (\$4.29/sq. ft x1,600 sq.ft.) + GST 2nd floor net costs free! UTILITIES: TENANT PAYS- Gas & Power through QPM. Included in NET COSTS-Water AVAILABLE: Negotiable. SUPPLEMENTS: Total Monthly Payment, Floor Plan. To obtain copies of SUPPLEMENTS not visible on this site please contact REALTOR ®. Measurements are +/and must be confirmed by recipient prior to being relied upon. It is the tenant/buyers responsibility to ensure use of the