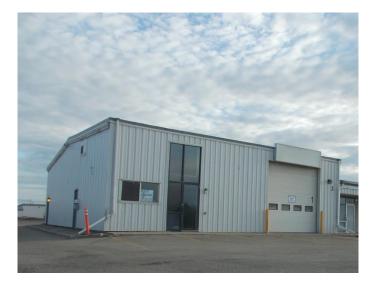

#### \$13

0 Bedroom, 0.00 Bathroom, Commercial on 1.95 Acres

Richmond Industrial Park, Grande Prairie, Alberta

Total Monthly Payment: \$2,867.58 + GST Main floor Shop/Office 1,600 sq.ft. + Second Floor Lunchroom/Washroom - 519 sq.ft. FOR LEASE: SHOP/OFFICE: high traffic location, easy access to 108 Street, visual exposure, 2,119 +/- sq. ft. in 10,308 +/- sq. ft. building on 1.95 acres. SHOP: drive-in (23'x43'6" +/-), One electric lift overhead door (12'x14'), LED lightning, one ceiling fan, overhead unit heater, one washroom. OFFICE: Large reception, one private office, carpet/vinyl plank flooring, painted walls, painted ceiling, new LED lighting, one washroom. 2nd Floor Office, Lunchroom or Boardroom: 519 sq.ft. (25'x20' +/-), laminate flooring, painted drywall walls, painted open beam ceilings, baseboard heat, washroom with shower/storage/washer and dryer hookups. PARKING: limited south area parking SIGNAGE: Pylon sign ZONING: IG -General Industrial LOCATION: Richmond Industrial Park RENT: \$2,295.58/month (\$13.00/sq. ft.) + GST NET COSTS: \$576.00/month (\$4.29/sq. ft x1,600 sq.ft.) + GST 2nd floor net costs free! UTILITIES: TENANT PAYS- Gas & Power through QPM. Included in NET COSTS-Water AVAILABLE: Negotiable. SUPPLEMENTS: Total Monthly Payment, Floor Plan. To obtain copies of SUPPLEMENTS not visible on this site please contact REALTOR ®. Measurements are +/and must be confirmed by recipient prior to being relied upon. It is the tenant/buyers responsibility to ensure use of the