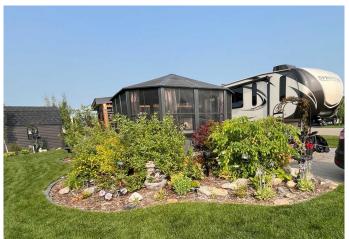

Prime corner lot with extra space and privacy. Beautiful landscaping with stone accents and mature greenery. Includes a 2017 Keystone Sprinter 357 LFT model fifth wheel RV, well maintained and move-in ready. This roomy fifth wheel includes 2 bedrooms, 4 slides, a loft for the kids and air conditioning. Massive 40' x 20' deck perfect for entertaining or relaxing and 150 sq ft solariumâ€"ideal for all-season enjoyment or extra storage. Handy storage shed for all your lake gear and tools. Full 50-amp hookups with water and sewer. Steps from Gull Lake's beach, marina, boat launch, and nature trails. Located in a secure, gated, year-round resort community. Future amenities include an indoor rec center and 12-hole golf course.

### **Exterior**

Lot Description Corner Lot