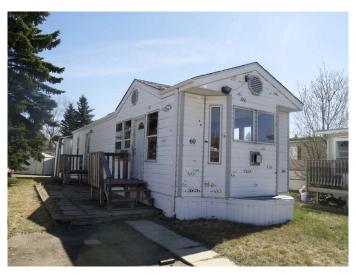

# \$69,900 - 60 Parkland Acres, Lacombe

MLS® #A2218642

## \$69,900

2 Bedroom, 1.00 Bathroom, 660 sqft Mobile on 0.00 Acres

Parkland Trailer Park, Lacombe, Alberta

Everything you need at an affordable price. The main living area is an open concept with vaulted ceiling in the living room and a gas fireplace. The kitchen has lots of counter space & cupboards. There is underfloor heat throughout the home for keeping warm in the winter months. Comes with stackable washer& dryer & 9x12 shed for added storage.