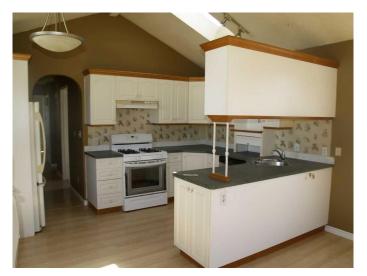

## \$69,900

2 Bedroom, 1.00 Bathroom, 660 sqft Mobile on 0.00 Acres

Parkland Trailer Park, Lacombe, Alberta

Everything you need at an affordable price. The main living area is an open concept with vaulted ceiling in the living room and a gas fireplace. The kitchen has lots of counter space & cupboards. There is underfloor heat throughout the home for keeping warm in the winter months. Comes with stackable washer& dryer & 9x12 shed for added storage.