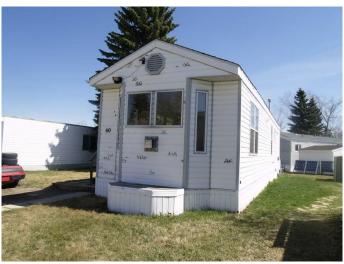

# \$69,900 - 60 Parkland Acres, Lacombe

MLS® #A2218642

## \$69,900

2 Bedroom, 1.00 Bathroom, 660 sqft Mobile on 0.00 Acres

Parkland Trailer Park, Lacombe, Alberta

Everything you need at an affordable price. The main living area is an open concept with vaulted ceiling in the living room and a gas fireplace. The kitchen has lots of counter space & cupboards. There is underfloor heat throughout the home for keeping warm in the winter months. Comes with stackable washer& dryer & 9x12 shed for added storage.