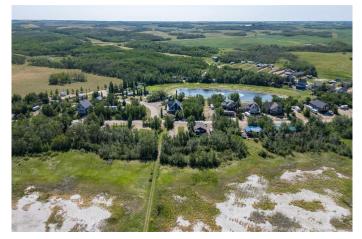

#### \$197,000

0 Bedroom, 0.00 Bathroom, Land on 0.16 Acres

Buffalo Sands, Rural Stettler No. 6, County of, Alberta

This lakefront lot offers an ideal setting for relaxing weekends and family getaways. Located in Buffalo Sands, a welcoming lake community on the south shore of Buffalo Lake. A convenient bunkhouse with a two-piece bathroom is already on site, providing a cozy space for guests or a good spot to unwind. The lot is ideally located right beside the municipal walkway to the beach and communal dock, making it easy to pop back and forth from the water for a break, a bite to eat, or a sunset cruise. Additionally, there are two spots for RVs, both hooked up to services, offering convenience for multiple families or guests. The lot is fully serviced with municipal water and sewerâ€"no hauling requiredâ€"making your time at the lake even more enjoyable. And with no building timeline restrictions, you can park your RV and start making memories right away. Families will love the nearby communal beaches, complete with shallow sandbar swimming that's perfect for kids. Spend your weekends browsing the farmers market at Olâ€<sup>™</sup> MacDonaldâ€<sup>™</sup>s Resort or simply soaking up the natural beauty around you. Buffalo Lake is known for great boating, peaceful birdwatching, and a chance to truly slow down. With Immediate Possession offered you are all set for the upcoming summer!