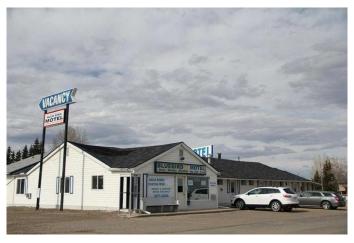

# \$1,995,000 - 4001 48 Avenue, Innisfail

MLS® #A2218980

### \$1,995,000

0 Bedroom, 0.00 Bathroom, Commercial on 1.87 Acres

Southeast Innisfail, Innisfail, Alberta

This property presents a compelling opportunity for investors or operators interested in the motel business in Innisfail. Conveniently located along Highway #2, it benefits from high visibility and consistent traffic flow, making it well-positioned to attract a steady stream of customers. Situated on 1.87 acres of commercial land, the site offers ample space not only for current operations but also for future expansion, such as adding amenities or developing additional facilities. The non-franchise model provides operational flexibility and independenceâ€"ideal for those seeking a family-run business with control over branding and management. The motel features 44 rooms, including 21 with kitchenettes, allowing for a mix of short-term and extended-stay guests, and includes a manager's suite with a kitchenette and garage for convenient on-site living. Recent renovationsâ€"covering interior updates, roofs, boilers, and hot water tanksâ€"suggest the property is well-maintained and may require minimal immediate capital investment. Known for its affordability and strong client base, particularly among long-term renters, the business offers stable revenue potential. Prospective buyers should perform thorough due diligence, including financial review and local zoning assessments, to fully evaluate the investment's viability and explore growth opportunities.

#### **Essential Information**

MLS® # A2218980

Price \$1,995,000

Bathrooms 0.00 Acres 1.87 Year Built 1974

Type Commercial Sub-Type Hotel/Motel

Status Active

## **Community Information**

Address 4001 48 Avenue Subdivision Southeast Innisfail

City Innisfail

County Red Deer County

Province Alberta
Postal Code T4G1J6