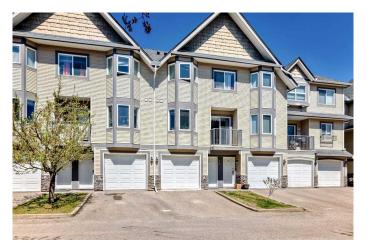

# \$431,500 - 139 Cedarwood Lane Sw, Calgary

MLS® #A2219075

### \$431,500

3 Bedroom, 3.00 Bathroom, 1,222 sqft Residential on 0.00 Acres

Cedarbrae, Calgary, Alberta

This unit is in pristine condition. well maintained 3 bedroom, 2 and a half bathrooms. Good kitchen cupboard space, pantry, granite countertops, A 2 car tandem garage with a rear entry off the patio area. The rear part of the garage (on the main floor) is designed for a recreation room, or a forth bedroom. A spacious dinette off the kitchen area with access to the south facing deck. The long living room is designed to accommodate a formal dinning room. Close to shopping, schools, churches and the community center. Easy to view and very flexible Possession. MAJOR PRICE REDUCTION OPEN HOUSE JUNE 28/25 1:00 tp 5:00 PM

#### **Exterior**

Exterior Features Balcony, Private Entrance

Lot Description Landscaped, Lawn, Street Lighting

Roof Asphalt Shingle

Construction Vinyl Siding, Wood Frame

Foundation Poured Concrete