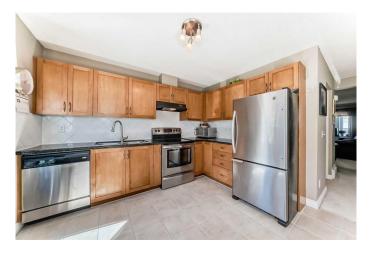

### \$431,500

3 Bedroom, 3.00 Bathroom, 1,222 sqft Residential on 0.00 Acres

Cedarbrae, Calgary, Alberta

This unit is in pristine condition. well maintained 3 bedroom, 2 and a half bathrooms. Good kitchen cupboard space, pantry, granite countertops, A 2 car tandem garage with a rear entry off the patio area. The rear part of the garage (on the main floor) is designed for a recreation room, or a forth bedroom. A spacious dinette off the kitchen area with access to the south facing deck. The long living room is designed to accommodate a formal dinning room. Close to shopping, schools, churches and the community center. Easy to view and very flexible Possession. MAJOR PRICE REDUCTION OPEN HOUSE JUNE 28/25 1:00 tp 5:00 PM

#### Interior

Interior Features Granite Counters, No Animal Home, No Smoking Home, Separate

Entrance, Storage, Vinyl Windows

Appliances Dishwasher, Electric Stove, Garage Control(s), Refrigerator, Washer