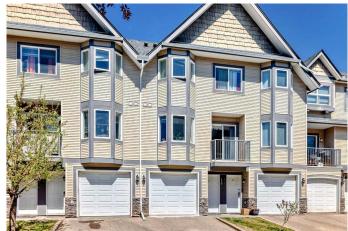

# \$431,500 - 139 Cedarwood Lane Sw, Calgary

MLS® #A2219075

### \$431,500

3 Bedroom, 3.00 Bathroom, 1,222 sqft Residential on 0.00 Acres

Cedarbrae, Calgary, Alberta

This unit is in pristine condition. well maintained 3 bedroom, 2 and a half bathrooms. Good kitchen cupboard space, pantry, granite countertops, A 2 car tandem garage with a rear entry off the patio area. The rear part of the garage (on the main floor) is designed for a recreation room, or a forth bedroom. A spacious dinette off the kitchen area with access to the south facing deck. The long living room is designed to accommodate a formal dinning room. Close to shopping, schools, churches and the community center. Easy to view and very flexible Possession. MAJOR PRICE REDUCTION OPEN HOUSE JUNE 28/25 1:00 tp 5:00 PM

#### **Exterior**

Exterior Features Balcony, Private Entrance

Lot Description Landscaped, Lawn, Street Lighting

Roof Asphalt Shingle

Construction Vinyl Siding, Wood Frame

Foundation Poured Concrete