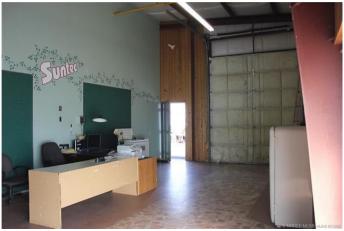

#### \$1,711,045

0 Bedroom, 0.00 Bathroom, Commercial on 6.36 Acres

South West Industrial, Medicine Hat, Alberta

Discover nearly 6.4 acres across three parcels in a desirable location. This offering includes a 5,000 sq ft steel-frame building on 2.6 acres (1108 7 Street SW), an additional fenced 2.03 acres (1144 7 Street SW), and 1.73 acres directly across the street (1109 7 Street SW). The greenhouse will be removed and is not included in the sale, providing a clean slate for development or expansion. An ideal opportunity for investors, developers, or business owners looking for space, flexibility, and potential.