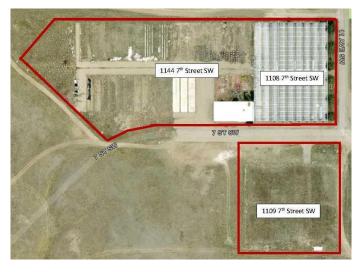

#### \$1,711,045

0 Bedroom, 0.00 Bathroom, Commercial on 6.36 Acres

South West Industrial, Medicine Hat, Alberta

Discover nearly 6.4 acres across three parcels in a desirable location. This offering includes a 5,000 sq ft steel-frame building on 2.6 acres (1108 7 Street SW), an additional fenced 2.03 acres (1144 7 Street SW), and 1.73 acres directly across the street (1109 7 Street SW). The greenhouse will be removed and is not included in the sale, providing a clean slate for development or expansion. An ideal opportunity for investors, developers, or business owners looking for space, flexibility, and potential.