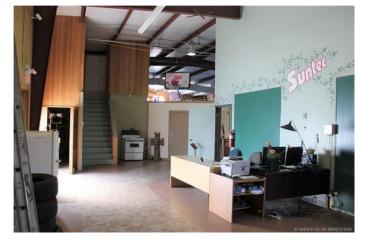

#### \$1,711,045

0 Bedroom, 0.00 Bathroom, Commercial on 6.36 Acres

South West Industrial, Medicine Hat, Alberta

Discover nearly 6.4 acres across three parcels in a desirable location. This offering includes a 5,000 sq ft steel-frame building on 2.6 acres (1108 7 Street SW), an additional fenced 2.03 acres (1144 7 Street SW), and 1.73 acres directly across the street (1109 7 Street SW). The greenhouse will be removed and is not included in the sale, providing a clean slate for development or expansion. An ideal opportunity for investors, developers, or business owners looking for space, flexibility, and potential.