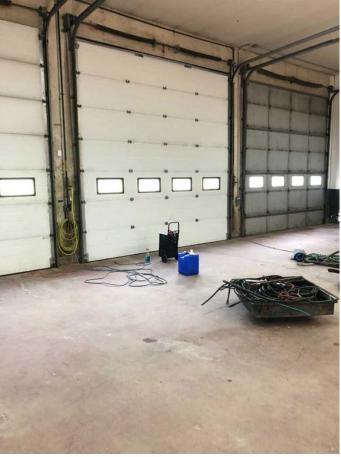

#### \$3,000

0 Bedroom, 0.00 Bathroom, Commercial on 0.00 Acres

NONE, Swan Hills, Alberta

THIS LOCATION IS PERFECT FOR A COMMERCIAL OR BUSINESS RIGHT OFF THE HIGHWAY. 3800 SQ FT SHOP & OFFICE COMPLEX WITH A 1300 SQ FT MEZZANINE AND HAS 14 FT. OVERHEAD DOORS AND COMES WITH A LARGE COMPRESSOR. ESSO SERVICE STATION IS LOCATED BESIDE THIS LOT THAT CREATES A GOOD TRAFFIC STOP.