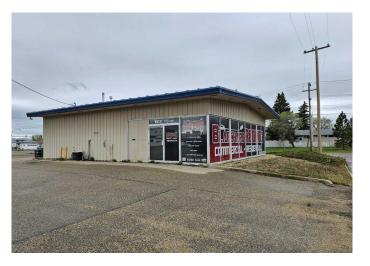

#### \$17

0 Bedroom, 0.00 Bathroom, Commercial on 0.00 Acres

Avondale., Grande Prairie, Alberta

This Â property has a 1,920 square foot building with 700 square feet of office space and a 1220 square foot shop. It can have many different uses and the location is great! Come take a look at a great location for your business!Â