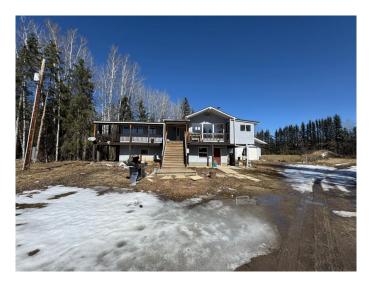

# \$280,000

4 Bedroom, 3.00 Bathroom, 1,288 sqft Residential on 56.17 Acres

NONE, Rural Woodlands County, Alberta

Looking for a project with a lot of potential? This property sits on 56 acres and offers plenty of possibility for the right buyer. This home has 4 bedrooms, 3 bathrooms and a spacious layout, but it is in need of some TLC. Sold as-is. Great opportunity to build equity or create your dream acreage.

### **Essential Information**

MLS® # A2219347 Price \$280,000

Bedrooms 4

Bathrooms 3.00

Full Baths 3

Square Footage 1,288 Acres 56.17 Year Built 1981

Type Residential Sub-Type Detached

Style 2 Storey, Acreage with Resid

## **Exterior**

Exterior Features None

Lot Description Brush

Roof Asphalt Shingle

Construction Stucco
Foundation Slab