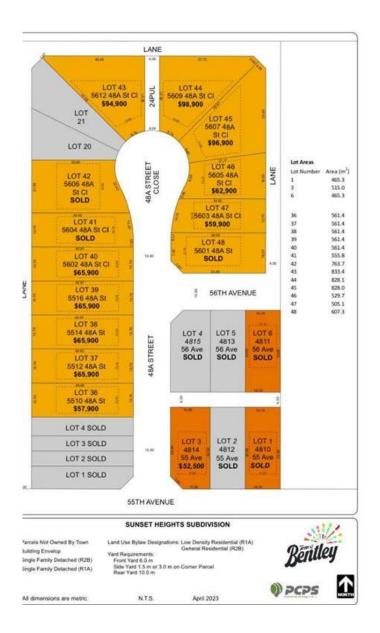

## \$65,900

0 Bedroom, 0.00 Bathroom, Land on 0.04 Acres

NONE, Bentley, Alberta

Discover the perfect place to build your dream home in the new, "Sunset Heights Subdivision,― in the Town of Bentley. These residential lots offer picturesque views of the Blindman Valley and Medicine Hills and allow you to enjoy a serene small-town atmosphere, ideal for family living, where you can get to know your neighbor. Located near Gull Lake, 18km from Sylvan Lake, and 24 km to Lacombe, you'II have easy access to swimming, boating, and camping as well as larger community amenities in proximity such as the hospital, and extensive shopping. Bentley's boutique shops, grocery store and K-12 school in town will meet your daily needs. Bike or walk the 3.5km paved path to Aspen Beach Provincial Park or the 4.5 km paved path to Sandy Point Beach, Campground and Boat Launch. Enjoy the vibrant community spirit with facilities such as a skating and hockey rink, curling rink, playgrounds, and major community events such as the annual Bentley Rodeo or the Farmers Market. Each lot is fully serviced to the lot line with water, sewer, 200-amp power services, gas, phone, and cable. Enjoy the convenience of paved streets, curbs, and gutters in this charming well-equipped neighborhood. Come find out why they call Bentley "The Place to Be.―

## **Community Information**

Address Lot 40, 5602 48a Streetclose

Subdivision NONE

City Bentley

County Lacombe County

Province Alberta

Postal Code T0C 0J0