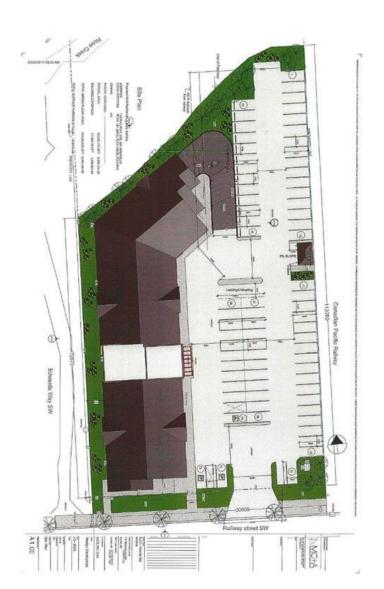

### \$4,000,000

0 Bedroom, 0.00 Bathroom, Land on 2.34 Acres

NONE, Airdrie, Alberta

2.34 acres vacant Commercial Land zoned M-3 Multiple use site available with approved Development Permit for 78 Residential Units. Great location just East of Sobeys on Railway Avenue. North part of this property is known as Fletcher Village.