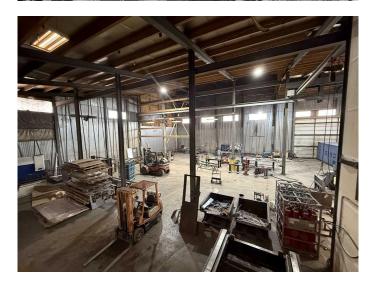

## \$1,775,000

0 Bedroom, 0.00 Bathroom, Commercial on 1.72 Acres

NONE, Nobleford, Alberta

Industrial stand-alone options are a rare find, particularly with this range of desirable features for modern industrial occupants. This single-user site includes ample usable yard space, six cranes (2x one-tonne, 2x two-tonne & 2x five-tonne), 16'-40' ceiling heights (crane hook height of 22'), four overhead doors (North: 14'x14,' South: 14'x16' and 16'x16,' East: 20'x20'), and 600-amp, three-phase, 600-volt electrical service.

The building features a bright reception area, a staff washroom, and a breakroom on the main floor, along with six private offices and two additional washrooms on the second floor. The site prioritizes functional space, with multiple designated areas and large open-concept shop. Adaptable to your unique business needs, this Nobleford property presents a great opportunity to own your property and reduce expenses.

# **Property Highlights**

- 600-amp, three-phase, 600-volt service
- Large 1.72-acre yard
- 3 x one tonne & 3 x two tonne cranes
- Four OHD from 14' to 20'
- Six offices and reception area