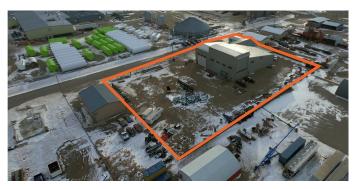

# \$1,775,000 - 207 11 Street, Nobleford

MLS® #A2219640

## \$1,775,000

0 Bedroom, 0.00 Bathroom, Commercial on 1.72 Acres

NONE, Nobleford, Alberta

Industrial stand-alone options are a rare find, particularly with this range of desirable features for modern industrial occupants. This single-user site includes ample usable yard space, six cranes (2x one-tonne, 2x two-tonne & 2x five-tonne), 16'-40' ceiling heights (crane hook height of 22'), four overhead doors (North: 14'x14,' South: 14'x16' and 16'x16,' East: 20'x20'), and 600-amp, three-phase, 600-volt electrical service.

### **Location Description**

This property is centrally located in the Town of Nobleford with direct access to Highway 3 via Highway 23. Just a 20 minute drive (<35 km) from the City of Lethbridge, this property offers an excellent opportunity to become an owner-user and lower your operating costs with lower taxes and expenses. This can significantly enhance your profitability over time.

# **Property Highlights**

- 600-amp, three-phase, 600-volt service
- Large 1.72-acre yard
- 3 x one tonne & 3 x two tonne cranes
- Four OHD from 14' to 20'
- Six offices and reception area