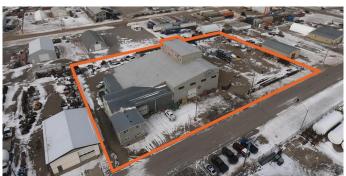

# \$1,775,000 - 207 11 Street, Nobleford

MLS® #A2219640

## \$1,775,000

0 Bedroom, 0.00 Bathroom, Commercial on 1.72 Acres

NONE, Nobleford, Alberta

Industrial stand-alone options are a rare find, particularly with this range of desirable features for modern industrial occupants. This single-user site includes ample usable yard space, six cranes (2x one-tonne, 2x two-tonne & 2x five-tonne), 16'-40' ceiling heights (crane hook height of 22'), four overhead doors (North: 14'x14,' South: 14'x16' and 16'x16,' East: 20'x20'), and 600-amp, three-phase, 600-volt electrical service.

# **Property Highlights**

- 600-amp, three-phase, 600-volt service
- Large 1.72-acre yard
- 3 x one tonne & 3 x two tonne cranes
- Four OHD from 14' to 20'
- Six offices and reception area