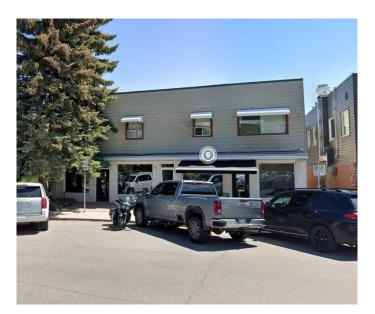

# \$20 - 1, 7 Parkdale Crescent Nw, Calgary

MLS® #A2219686

#### \$20

0 Bedroom, 0.00 Bathroom, Commercial on 0.00 Acres

Parkdale, Calgary, Alberta

This is a great 2236 sqft main floor space, it can be demised into 2 smaller units. The lease term for this space/s would be until end of March 2027. There are a total of 4 (tandem stalls could accommodate 8 vehicles) in the rear of the building.