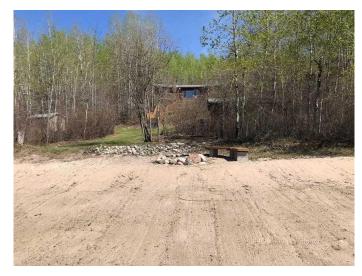

## \$575,000

3 Bedroom, 1.00 Bathroom, 1,060 sqft Residential on 1.96 Acres

Lac La Biche, Lac La Biche, Alberta

Escape to your dream summer getaway with this beautifully renovated seasonal home on the lake, offering over 150 feet of white sand beachfront. The main home features 3 spacious bedrooms, 1 full bathroom, and a bright, open-concept kitchen with rustic-modern charm. Curl up in front of the woodstove or bask in the sun on the decks. Vaulted wood ceilings, exposed beams, and unique lighting fixtures add warmth and character throughout. A cozy additional 1-bedroom + loft Knotty Pine guest cabin provides extra space for family and friends. Enjoy lake views from every window, relax on the sandy shore, or entertain in the open living and dining areas. Cabin has been extensively renovated with new windows, roof, flooring, plumbing and flooring! Just bring your swimsuit and toothbrush, because this turn-key offering includes furnishing, linens, dishes and cookware, plus lawn furniture and games, paddleboard, kayak, and misc. beach items. Golden Sands is a Lakefront Community nestled up to the shores of Lac La Biche Lake, offering a nice balance of full time and recreational residence. Amenities in the sub-division include a public beach, boat launch and playground. Well suited a Large Family or Multiple Families!

### **Exterior**

Exterior Features Private Yard

Lot Description Beach, Lake, Landscaped

Roof Asphalt Shingle

Construction Mixed

Foundation Piling(s)