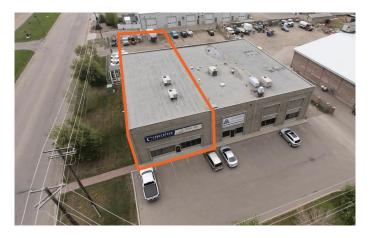

# \$11 - 3605 18 Avenue N, Lethbridge

MLS® #A2219828

#### \$11

0 Bedroom, 0.00 Bathroom, Commercial on 1.00 Acres

Churchill Industrial Park, Lethbridge, Alberta

Industrial bay available for lease in the Churchill Industrial Park with an excellent corner profile off of connecting corridors 18th Avenue North and 36th Street north. This bay features ample secure yard space with powered stalls. The main floor of approximately 2,020 square feet includes five offices, a staff area and reception. The second floor includes a staff area, one office, and additional undeveloped storage totaling approximately 1,936 square feet. The 2,100 square foot shop features an additional storage mezzanine and  $12\hat{a} \in Mx16\hat{a} \in M$ 