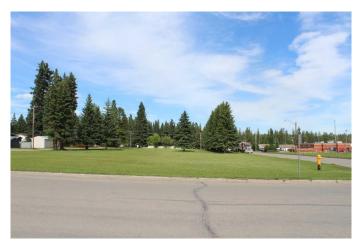

#### \$750,000

0 Bedroom, 0.00 Bathroom, Land on 1.61 Acres

NONE, Edson, Alberta

10 town lots. 3 Titles. Excellent location for a development. Zoned R3. Zoning approved for Apartments and Multi Residential Developments. Located across the street from Tim Hortons and Wendy's. Restaurant and a Chevron Gas Station with "On The Run" Convenience Store.