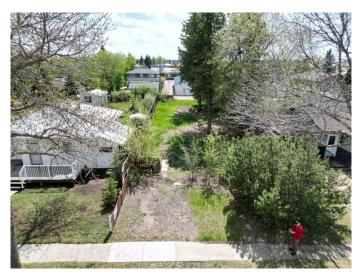

### \$55,000

0 Bedroom, 0.00 Bathroom, Land on 0.17 Acres

Rosedale, Stettler, Alberta

This bare lot is waiting to be developed into the home you've always wanted. With 150 ft of depth there is no shortage of space to place a house and garage with alley access, you'll still have plenty of yard to enjoy.