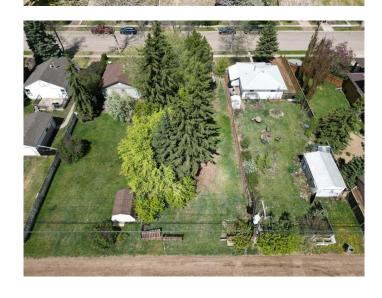

### \$55,000

0 Bedroom, 0.00 Bathroom, Land on 0.17 Acres

Rosedale, Stettler, Alberta

This bare lot is waiting to be developed into the home you've always wanted. With 150 ft of depth there is no shortage of space to place a house and garage with alley access, you'll still have plenty of yard to enjoy.

## **Community Information**

Address 5915 50a Avenue

Subdivision Rosedale City Stettler

County Stettler No. 6, County of

Province Alberta
Postal Code T0C 2L0

**Exterior** 

Lot Description Back Lane