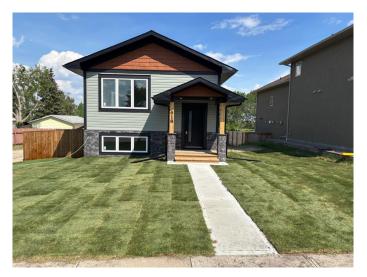

## \$425,000

4 Bedroom, 2.00 Bathroom, 1,058 sqft Residential on 0.17 Acres

NONE, Acme, Alberta

This beautifully designed, fully finished bi-level home is situated on a spacious 50'x150' lot in the peaceful yet

READY FOR IMMEDIATE POSSESSION!

50'x150' lot in the peaceful yet growing Village of Acme. Thoughtfully crafted with quality, functionality, and affordability in mind, this 4-bedroom, 2-bathroom home is perfect for modern family living.

The bright and open main floor offers a seamless flow between the kitchen, dining, and living areasâ€"ideal for spending quality time together. The kitchen features a large island, sleek stainless steel appliances (fridge, stove, dishwasher, and microwave with built-in range hood), and plenty of workspace for family meals. Three generously sized bedrooms and a stylish 4-piece bathroom complete this level.