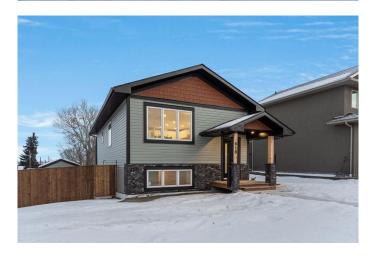

## \$425,000

4 Bedroom, 2.00 Bathroom, 1,058 sqft Residential on 0.17 Acres

NONE, Acme, Alberta

This beautifully designed, fully finished bi-level home is situated on a spacious 50'x150' lot in the peaceful yet

READY FOR IMMEDIATE POSSESSION!

50'x150' lot in the peaceful yet growing Village of Acme. Thoughtfully crafted with quality, functionality, and affordability in mind, this 4-bedroom, 2-bathroom home is perfect for modern family living.

The bright and open main floor offers a seamless flow between the kitchen, dining, and living areasâ€"ideal for spending quality time together. The kitchen features a large island, sleek stainless steel appliances (fridge, stove, dishwasher, and microwave with built-in range hood), and plenty of workspace for family meals. Three generously sized bedrooms and a stylish 4-piece bathroom complete this level.