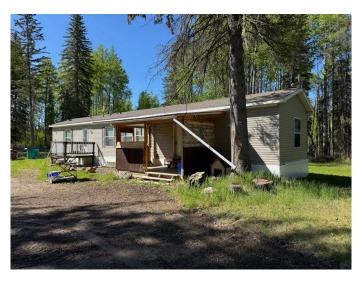

#### \$319,900

3 Bedroom, 2.00 Bathroom, 1,216 sqft Residential on 2.62 Acres

NONE, Rural Yellowhead County, Alberta

Affordable acreage in the Wolf Creek area, backing onto County land! BRAND NEW CARPETS BEING PROFESSIONALLY **INSTALLED SOON!** This modern 2012 manufactured home is nestled on beautiful 2.62 acres featuring a nice balance of treed and cleared land! The home has 3 beds, 2 full bathrooms, an open concept living space, pantry, and laundry/storage room. The windows are large and let in an abundance of natural light! New smoke detectors have been purchased and will be installed. Dishwasher will be put in the kitchen (not sure if it will be hooked up. All interior doors will be replaced, stove drawer will be installed, dishwasher will be provided, shower head in main bath will be installed. There are 2 sheds, covered parking/storage. Lots of parking. Property is on the list to have Fibre Optics Installed. The river is in close proximity, great spot to enjoy nature and country living at an affordable price. With a bit of TLC, this property has great potential to be your dream property!

#### **Essential Information**

| MLS® #    | A2220324  |
|-----------|-----------|
| Price     | \$319,900 |
| Bedrooms  | 3         |
| Bathrooms | 2.00      |

| Full Baths     | 2                                               |
|----------------|-------------------------------------------------|
| Square Footage | 1,216                                           |
| Acres          | 2.62                                            |
| Year Built     | 2012                                            |
| Туре           | Residential                                     |
| Sub-Type       | Detached                                        |
| Style          | Acreage with Residence, Single Wide Mobile Home |
| Status         | Active                                          |

### Exterior

| Exterior Features | Other, Storage                                            |
|-------------------|-----------------------------------------------------------|
| Lot Description   | Back Yard, Backs on to Park/Green Space, Front Yard, Lawn |
| Roof              | Asphalt Shingle                                           |
| Construction      | Vinyl Siding                                              |
| Foundation        | Block, Wood                                               |