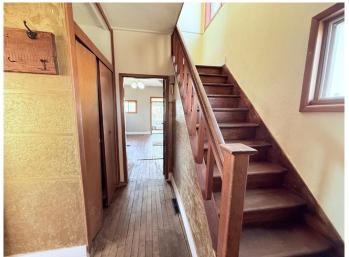

## \$149,900

3 Bedroom, 1.00 Bathroom, 1,306 sqft Residential on 0.40 Acres

NONE, Consort, Alberta

Step into a piece of Consort's history with this beautifully updated historical home, perfectly blending vintage character with modern upgrades. Situated on an expansive 18,000+ sq ft lot directly across from the local school, this property offers incredible potential and convenience. Over the past two years, the home has seen numerous improvements including a brand new metal roof, updated 100 amp electrical panel, some updated plumbing, and several interior and exterior renovations. A number of windows have also been replaced, enhancing both energy efficiency and curb appeal. With back alley access and ample space to build your dream garage, this home offers both charm and future potential. Don't miss your chance to own a classic home on a rare oversized lot in the heart of Consort!

### Interior

Interior Features No Smoking Home

Appliances Dryer, Electric Stove, Refrigerator, Washer

Heating Forced Air

Cooling None
Has Basement Yes

Basement Full, Unfinished