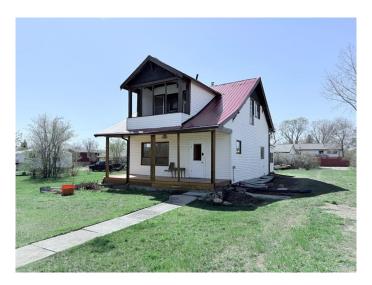

## \$149,900

3 Bedroom, 1.00 Bathroom, 1,306 sqft Residential on 0.40 Acres

NONE, Consort, Alberta

Step into a piece of Consort's history with this beautifully updated historical home, perfectly blending vintage character with modern upgrades. Situated on an expansive 18,000+ sq ft lot directly across from the local school, this property offers incredible potential and convenience. Over the past two years, the home has seen numerous improvements including a brand new metal roof, updated 100 amp electrical panel, some updated plumbing, and several interior and exterior renovations. A number of windows have also been replaced, enhancing both energy efficiency and curb appeal. With back alley access and ample space to build your dream garage, this home offers both charm and future potential. Don't miss your chance to own a classic home on a rare oversized lot in the heart of Consort!

#### **Essential Information**

MLS® # A2220341 Price \$149,900

Bedrooms 3

Bathrooms 1.00

Full Baths 1

Square Footage 1,306
Acres 0.40
Year Built 1949

Type Residential
Sub-Type Detached
Style 2 Storey
Status Active