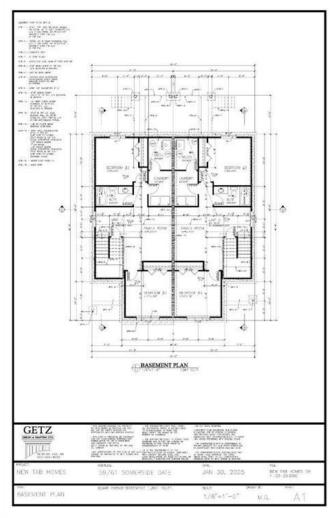

## \$399,900

3 Bedroom, 3.00 Bathroom, 944 sqft Residential on 0.20 Acres

SE Southridge, Medicine Hat, Alberta

Welcome to this stunning brand-new home by New Tab Homes Ltd., scheduled for completion in mid-October 2025! This half duplex offers a bright, open-concept layout with 3 bedrooms and 2.5 bathrooms, ideal for modern living. The main floor features a functional kitchen with a central island and walk-in pantry, seamlessly connecting to the dining area and cozy living room. A spacious deck extends your living space outdoors, with a backyard ready for your personal touch. Also on the main floor is a convenient 2-piece bath and the primary suite, complete with a walk-in closet and 4-piece ensuite. The basement adds two more bedrooms, a full 4-piece bathroom, a laundry room & spacious family room. Ideally situated near schools, walking paths, and local amenities. There's still time to customize finishes to your personal style! RMS square footage is based on builder plans and will be updated upon completion.

### **Essential Information**

MLS® # A2220365 Price \$399,900

Bedrooms 3

Bathrooms 3.00

Full Baths 2

Half Baths 1

Square Footage 944

Acres 0.20 Year Built 2025

## Interior

Interior Features Kitchen Island, Pantry, Walk-In Closet(s)

Appliances Central Air Conditioner

Heating Forced Air Cooling Central Air

Has Basement Yes

Basement Finished, Full