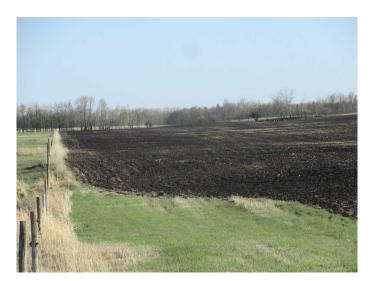

### \$1,049,000

0 Bedroom, 0.00 Bathroom, Agri-Business on 138.04 Acres

NONE, Rural Red Deer County, Alberta

Gently rolling, black soil zone farmland, fully cultivated and fenced with approximately 40 acres ready for seeding and all of the balance seeded to grass. 1 mile from Glennifer Lake Reservoir, and 3 miles from Spruceview.