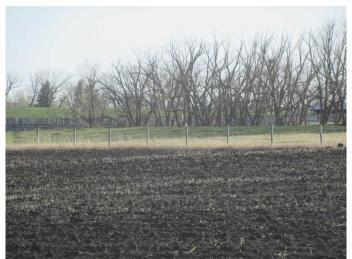

### \$1,049,000

0 Bedroom, 0.00 Bathroom, Agri-Business on 138.04 Acres

NONE, Rural Red Deer County, Alberta

Gently rolling, black soil zone farmland, fully cultivated and fenced with approximately 40 acres ready for seeding and all of the balance seeded to grass. 1 mile from Glennifer Lake Reservoir, and 3 miles from Spruceview.