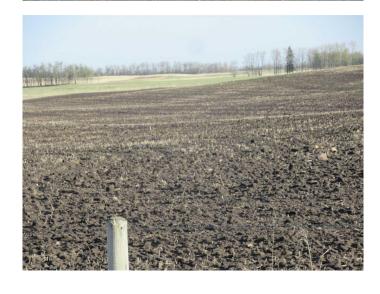

### \$1,049,000

0 Bedroom, 0.00 Bathroom, Agri-Business on 138.04 Acres

NONE, Rural Red Deer County, Alberta

Gently rolling, black soil zone farmland, fully cultivated and fenced with approximately 40 acres ready for seeding and all of the balance seeded to grass. 1 mile from Glennifer Lake Reservoir, and 3 miles from Spruceview.