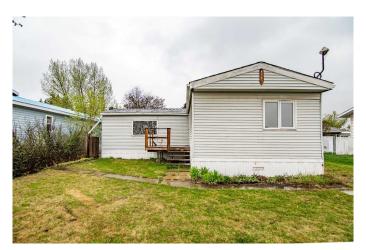

# \$150,000 - 4551 Eastview Crescent, Rimbey

MLS® #A2220987

### \$150,000

3 Bedroom, 2.00 Bathroom, 1,540 sqft Residential on 0.15 Acres

NONE, Rimbey, Alberta

Home ownership at an affordable price!
Located in a fantastic spot across from a
green space sits this spacious home offering
over 1500 sq ft of living space, three
bedrooms and two bathrooms. The 22x16
garage is a nice feature! You will enjoy the SW
facing yard this Summer! Upgrades have
taken place over recent years including
shingles (2014), skirting, HWT (2021), furnace
(2022), garage shingles (2500), pex plumbing
lines (2018) and more. With some cosmetic
love this property can shine!

#### **Essential Information**

MLS® # A2220987 Price \$150,000

Bedrooms 3
Bathrooms 2.00

Full Baths 2

Square Footage 1,540

Acres 0.15

Year Built 1988

Type Residential Sub-Type Detached