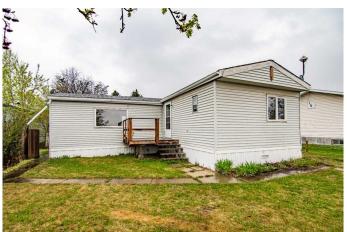

### \$150,000

3 Bedroom, 2.00 Bathroom, 1,540 sqft Residential on 0.15 Acres

NONE, Rimbey, Alberta

Home ownership at an affordable price!
Located in a fantastic spot across from a
green space sits this spacious home offering
over 1500 sq ft of living space, three
bedrooms and two bathrooms. The 22x16
garage is a nice feature! You will enjoy the SW
facing yard this Summer! Upgrades have
taken place over recent years including
shingles (2014), skirting, HWT (2021), furnace
(2022), garage shingles (2500), pex plumbing
lines (2018) and more. With some cosmetic
love this property can shine!

#### **Exterior**

Exterior Features None

Lot Description Back Yard, Standard Shaped Lot

Roof Asphalt Shingle

Construction Wood Frame

Foundation Piling(s)