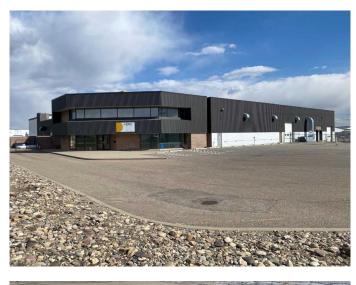

# \$1,900 - 120, 2525 36 Street N, Lethbridge

MLS® #A2221238

#### \$1,900

0 Bedroom, 0.00 Bathroom, Commercial on 5.63 Acres

Churchill Industrial Park, Lethbridge, Alberta

Leasable Area (SF) • Shop Space : 1,803 SF • Lease Price: \$1,900 / month • Additional Rent: \$5.53 PSF (Est. 2024) o \*Additional rent includes the tenant's proportionate share of electricity, natural gas, water, and sewer utilities • Electrical: 3-Phase Power • HVAC: Radiant Heaters throughout • Ceiling Height: 24' clear span • Loading Options: Two 12'x14' OHDs, Pull through bay • Additional Highlights: o Additional yard space available if required o Two-piece washroom o Floor drain