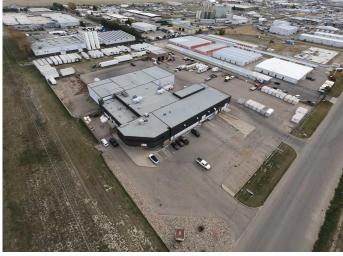

# \$1,900 - 120, 2525 36 Street N, Lethbridge

MLS® #A2221238

#### \$1,900

0 Bedroom, 0.00 Bathroom, Commercial on 5.63 Acres

Churchill Industrial Park, Lethbridge, Alberta

Leasable Area (SF) • Shop Space : 1,803 SF • Lease Price: \$1,900 / month • Additional Rent: \$5.53 PSF (Est. 2024) o \*Additional rent includes the tenant's proportionate share of electricity, natural gas, water, and sewer utilities • Electrical: 3-Phase Power • HVAC: Radiant Heaters throughout • Ceiling Height: 24' clear span • Loading Options: Two 12'x14' OHDs, Pull through bay • Additional Highlights: o Additional yard space available if required o Two-piece washroom o Floor drain