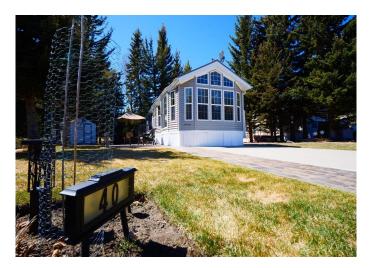

## \$180,000

0 Bedroom, 0.00 Bathroom, Land on 0.09 Acres

Coyote Creek, Rural Mountain View County, Alberta

We're very pleased to present this cozy escape to Coyote Creek Golf & RV Resort. This prime lot features an amazingly tranquil location backing onto the woods to provide privacy from the par-3 8th Tee Box. Your cold beverages and lunch will be ready in your fridge so you can blow through the turn and keep the good times rolling. The lot has seen many upgrades including a fully paved concrete slab and driveway with an exposed aggregate concrete patio, there's a big shed to house your clubs and seasonal items, as well as plenty of space on the driveway for your very own golf cart that is included in the sale. The FULLY FURNISHED 2009 Woodland Park Model is also included and is a gem. With a good sized bedroom, bathroom and living space, it's all you'll need to get through the summer or winter months. The place is immaculate and includes all the furnishings, all you have to do is show up and work on that pesky slice between your quite hours on the patio. The clubhouse and laundry facilities are available to you for added convenience as well. We're happy to answer any questions you may have. Snag your pocket of paradise in the rolling boreal hills on the outskirts of Sundre, it'II be a decision you won't regret!