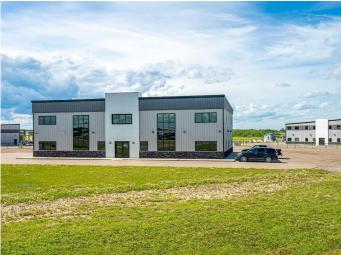

#### \$10

0 Bedroom, 0.00 Bathroom, Commercial on 0.00 Acres

NONE, Lloydminster, Alberta

Exceptional 2 story office building located west of Lloydminster on RR14 and just off highway 16 in Reinhart Industrial Park. The main floor includes reception, 8 offices, meeting room, file room, menâ $\in^{TM}$ s and womenâ $\in^{TM}$ s washrooms, coffee area and 2 workstation areas. The 2nd story includes reception, 9 offices, conference room, menâ $\in^{TM}$ s and womenâ $\in^{TM}$ s washrooms, coffee area and 3 workstation areas. Both floors have unfinished space sectioned off that could be developed if future expansion is required.