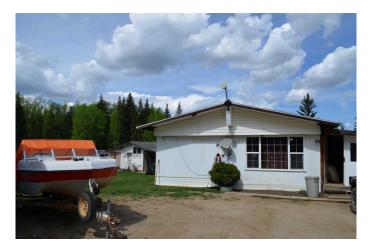

### \$203,900

3 Bedroom, 1.00 Bathroom, 1,392 sqft Residential on 10.58 Acres

NONE, Rural Athabasca County, Alberta

Looking for an acreage minutes to town? This property is located 5 minutes from town. 3 bedroom mobile home situated on 10 beautiful acres. Perfect spot on the back of the property to build your dream home. Mobile is currently rented out and tenant is willing to stay. Buy it as an investment or an affordable place to start.

Built in 1974

#### **Essential Information**

MLS® # A2221552 Price \$203,900

Bedrooms 3

Bathrooms 1.00

Full Baths 1

Square Footage 1,392 Acres 10.58 Year Built 1974

Type Residential Sub-Type Detached

Style Acreage with Residence, Double vvide Mobile Home

#### **Exterior**

Exterior Features Fire Pit

Lot Description Corner Lot

Roof Metal

Construction Wood Frame, Metal Siding

Foundation None