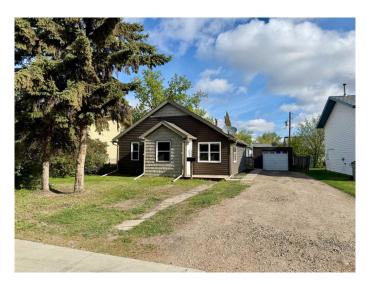

# \$229,900 - 10520 101 Avenue, Grande Prairie

MLS® #A2221625

## \$229,900

3 Bedroom, 1.00 Bathroom, 780 sqft Residential on 0.14 Acres

College Park., Grande Prairie, Alberta

Affordable, updated, and just steps from the college! This charming bungalow in College Park is the perfect opportunity for first-time buyers, students, or investors. Set on a mature lot with beautiful trees and fresh siding that adds to the great curb appeal, this home has seen major renovations just four years ago, including the roof, siding, flooring, and kitchen. Step inside to a handy boot room that leads into a bright living area. The kitchen features modern grey soft-close cabinetry and a functional layout. With three bedrooms and one full bath, the home is efficient and low-maintenance. Located just a field away from the college, this home delivers unbeatable convenience and excellent value at only \$245K.

#### **Essential Information**

MLS® # A2221625 Price \$229,900

Bedrooms 3
Bathrooms 1.00

Full Baths 1

Square Footage 780 Acres 0.14

Year Built 1947

Type Residential Sub-Type Detached

Style Bungalow
Status Active

# **Community Information**

Address 10520 101 Avenue

Subdivision College Park.
City Grande Prairie
County Grande Prairie

Province Alberta
Postal Code T8V0Z1