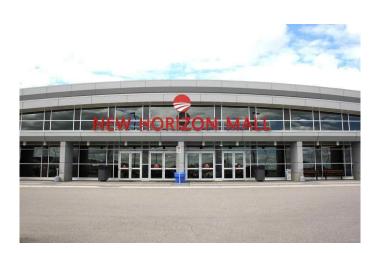

#### \$199,800

0 Bedroom, 0.00 Bathroom, Commercial on 4.00 Acres

NONE, Rural Rocky View County, Alberta

New Horizon Mall - Double unit! One of the best locations in the mall. Next to the elevator and the stage!