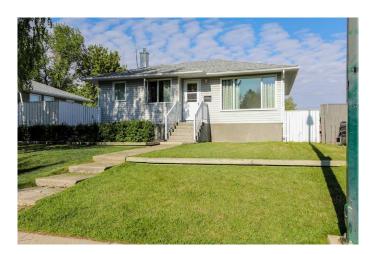

# \$379,900 - 626 11 Street N, Lethbridge

MLS® #A2221939

## \$379,900

3 Bedroom, 2.00 Bathroom, 823 sqft Residential on 0.15 Acres

Senator Buchanan, Lethbridge, Alberta

This move-in ready bungalow with a double detached garage is just steps away from Senator Buchanan Elementary school and park! The main floor has a newer kitchen and vinly flooring thoughout and the basement also features newer carpet. The huge fenced yard is a great place for the kids or dogs to play or a gardeners blank canvas! The oversized double garage and large shed have room for all your vehicles and outdoor stuff. This home is ready for new owners and occupancy can be immediate!

#### **Essential Information**

MLS® # A2221939 Price \$379,900

Bedrooms 3

Bathrooms 2.00

Full Baths 2

Square Footage 823

Acres 0.15

Year Built 1954