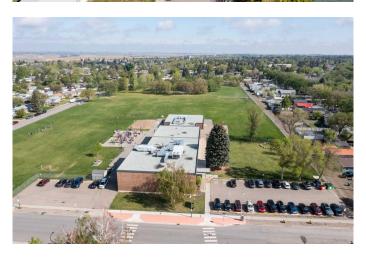

## \$379,900

3 Bedroom, 2.00 Bathroom, 823 sqft Residential on 0.15 Acres

Senator Buchanan, Lethbridge, Alberta

This move-in ready bungalow with a double detached garage is just steps away from Senator Buchanan Elementary school and park! The main floor has a newer kitchen and vinly flooring thoughout and the basement also features newer carpet. The huge fenced yard is a great place for the kids or dogs to play or a gardeners blank canvas! The oversized double garage and large shed have room for all your vehicles and outdoor stuff. This home is ready for new owners and occupancy can be immediate!