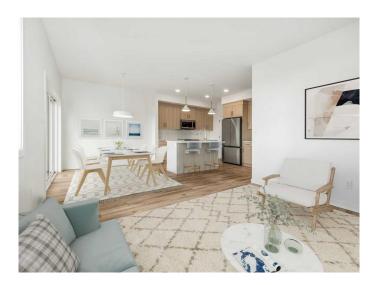

### \$499,900

3 Bedroom, 3.00 Bathroom, 1,307 sqft Residential on 0.09 Acres

Blackwolf 2, Lethbridge, Alberta

The popular "Grayson" model by Avonlea Homes . Nice and open floor plan on the main floor, 9' ceilings, large windows for that extra sunlight, quartz countertops, and Kohler fixtures. Great corner pantry in the kitchen for storage. Upstairs there are 3 nice bedrooms, full bath, convenience of laundry, master bedroom with walk in closet and ensuite with 5' shower. The Basement is undeveloped but set up for family room, 4th bedroom and another full bath. Enjoy the insulated Double attached garage to keep those vehicles warm and dry. Located in the new phase of Blackwolf close to walking trails, 73 acre Legacy Park and lots of amenities. Easy access to downtown core. Home is Virtually Staged. New Home Warranty. FIRST TIME HOME BUYER, ASK ABOUT THE NEW GOVERNMENT GST REBATE. Certain restrictions apply.

#### **Essential Information**

MLS® # A2222121 Price \$499,900

Bedrooms 3

Bathrooms 3.00

Full Baths 2

Half Baths 1

Square Footage 1,307 Acres 0.09

Year Built 2025