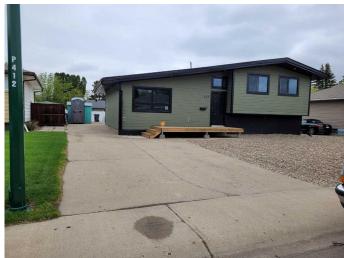

## \$399,000

2 Bedroom, 2.00 Bathroom, 1,147 sqft Residential on 0.15 Acres

Northeast Crescent Heights, Medicine Hat, Alberta

Welcome to 533 7th St. NE. This beauty was taken down to the studs and brought back to this brand new home. Everything in this house has been redone, from plumbing, eletrical, furnace, instant hot water heating, siding, new roof, new cabinets, paint, flooring, new windows, all new bathrooms, blown in insulation. 16x6 front deck. Large parking pad and patio area in back yard, also room for a huge garage. Shed included.