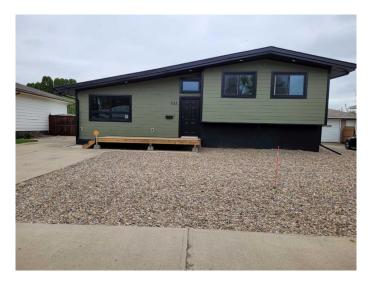

## \$399,000

2 Bedroom, 2.00 Bathroom, 1,147 sqft Residential on 0.15 Acres

Northeast Crescent Heights, Medicine Hat, Alberta

Welcome to 533 7th St. NE. This beauty was taken down to the studs and brought back to this brand new home. Everything in this house has been redone, from plumbing, eletrical, furnace, instant hot water heating, siding, new roof, new cabinets, paint, flooring, new windows, all new bathrooms, blown in insulation. 16x6 front deck. Large parking pad and patio area in back yard, also room for a huge garage. Shed included.