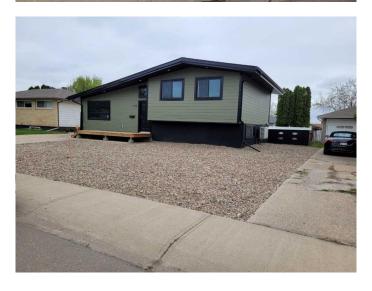

## \$399,000

2 Bedroom, 2.00 Bathroom, 1,147 sqft Residential on 0.15 Acres

Northeast Crescent Heights, Medicine Hat, Alberta

Welcome to 533 7th St. NE. This beauty was taken down to the studs and brought back to this brand new home. Everything in this house has been redone, from plumbing, eletrical, furnace, instant hot water heating, siding, new roof, new cabinets, paint, flooring, new windows, all new bathrooms, blown in insulation. 16x6 front deck. Large parking pad and patio area in back yard, also room for a huge garage. Shed included.