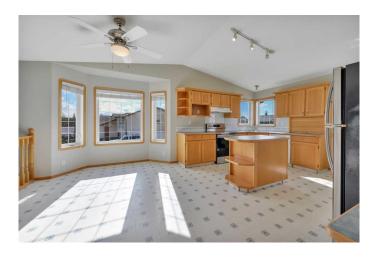

## \$439,900

3 Bedroom, 3.00 Bathroom, 1,204 sqft Residential on 0.12 Acres

Deer Park Estates, Red Deer, Alberta

Freshly Painted, Carpets, Furnace & Ducts professionally Cleaned. This 1200+ sq.ft. Bi-Level with a sunken Living room has a massive storage area in the basement. Main Floor laundry room with a long counter for folding clothes. 3 Bathrooms, 3 Bedrooms. Kitchen has Oak Cabinetry and an Island, plus a Pantry. Vaulted ceilings give lots of natural light. Front and Rear Decks, both are contracted to be refinished. Oversized garage is a tradesman's dream. Extra paved parking for RV's or extra vehicles.