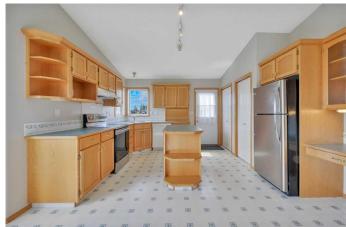

## \$439,900

3 Bedroom, 3.00 Bathroom, 1,204 sqft Residential on 0.12 Acres

Deer Park Estates, Red Deer, Alberta

Freshly Painted, Carpets, Furnace & Ducts professionally Cleaned. This 1200+ sq.ft. Bi-Level with a sunken Living room has a massive storage area in the basement. Main Floor laundry room with a long counter for folding clothes. 3 Bathrooms, 3 Bedrooms. Kitchen has Oak Cabinetry and an Island, plus a Pantry. Vaulted ceilings give lots of natural light. Front and Rear Decks, both are contracted to be refinished. Oversized garage is a tradesman's dream. Extra paved parking for RV's or extra vehicles.