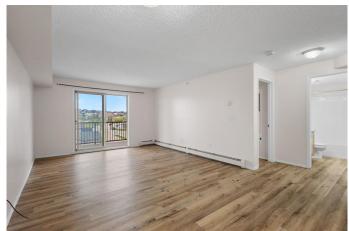

### \$239,900

1 Bedroom, 1.00 Bathroom, 682 sqft Residential on 0.00 Acres

Panorama Hills, Calgary, Alberta

This one-bedroom condo is located in an excellent location with sweeping views and an abundance of natural light. This quiet home is located on the top floor of the well-maintained building. You will have the convenience of elevator access and the peace of no neighbours above you. This is an ideal option for first time home buyers looking to build some real estate equity! Inside the unit, you'II find a spacious entryway leading to an open-concept living and dining area. The unit features a generously sized bedroom with a full wall closet, a four-piece bathroom with a deep soaker tub, in-suite laundry, and stylish banjo vanity. The kitchen showcases matching new appliances and striking dark cherry cabinetry for a warm and modern touch. One energized surface parking stall is included. Condo fees cover all utilities for worry-free living. Located close to shopping, public transit, and parks, this home offers both comfort and convenience. Available for immediate possession. Don't miss this incredible opportunity!

#### Interior

Interior Features Open Floorplan

Appliances Dishwasher, Electric Stove, Refrigerator, Washer/Dryer

Heating Baseboard

Cooling None

### **Exterior**

Exterior Features Balcony

Construction Wood Frame