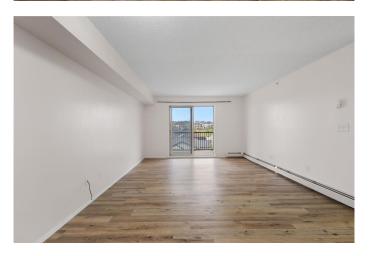

### \$239,900

1 Bedroom, 1.00 Bathroom, 682 sqft Residential on 0.00 Acres

Panorama Hills, Calgary, Alberta

This one-bedroom condo is located in an excellent location with sweeping views and an abundance of natural light. This quiet home is located on the top floor of the well-maintained building. You will have the convenience of elevator access and the peace of no neighbours above you. This is an ideal option for first time home buyers looking to build some real estate equity! Inside the unit, you'II find a spacious entryway leading to an open-concept living and dining area. The unit features a generously sized bedroom with a full wall closet, a four-piece bathroom with a deep soaker tub, in-suite laundry, and stylish banjo vanity. The kitchen showcases matching new appliances and striking dark cherry cabinetry for a warm and modern touch. One energized surface parking stall is included. Condo fees cover all utilities for worry-free living. Located close to shopping, public transit, and parks, this home offers both comfort and convenience. Available for immediate possession. Don't miss this incredible opportunity!

#### Interior

Interior Features Open Floorplan

Appliances Dishwasher, Electric Stove, Refrigerator, Washer/Dryer

Heating Baseboard

Cooling None

### **Exterior**

Exterior Features Balcony

Construction Wood Frame