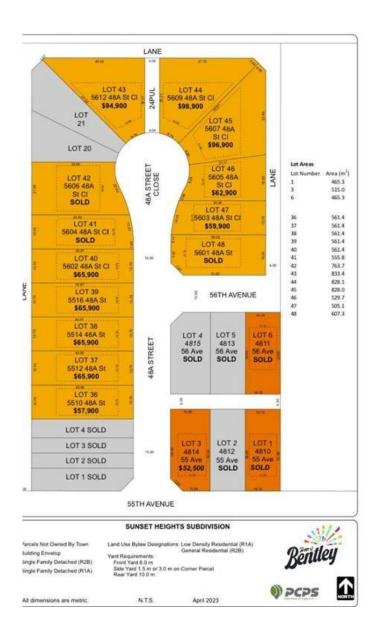

# \$59,900 - Lot 47, 5603 48a Streetclose, Bentley

MLS® #A2222730

# \$59,900

0 Bedroom, 0.00 Bathroom, Land on 0.04 Acres

NONE, Bentley, Alberta

Discover the perfect place to build your dream home in the new, "Sunset Heights Subdivision,― in the Town of Bentley. These residential lots offer picturesque views of the Blindman Valley and Medicine Hills and allow you to enjoy a serene small-town atmosphere, ideal for family living, where you can get to know your neighbor. Located near Gull Lake, 18km from Sylvan Lake, and 24 km to Lacombe, you'II have easy access to swimming, boating, and camping as well as larger community amenities in proximity such as the hospital, and extensive shopping. Bentley's boutique shops, grocery store and K-12 school in town will meet your daily needs. Bike or walk the 3.5km paved path to Aspen Beach Provincial Park or the 4.5 km paved path to Sandy Point Beach, Campground and Boat Launch. Enjoy the vibrant community spirit with facilities such as a skating and hockey rink, curling rink, playgrounds, and major community events such as the annual Bentley Rodeo or the Farmers Market. Each lot is fully serviced to the lot line with water, sewer, 200-amp power services, gas, phone, and cable. Enjoy the convenience of paved streets, curbs, and gutters in this charming well-equipped neighborhood. Come find out why they call Bentley "The Place to Be.―

## **Community Information**

Address Lot 47, 5603 48a Streetclose

Subdivision NONE

City Bentley

County Lacombe County

Province Alberta

Postal Code T0C 0J0