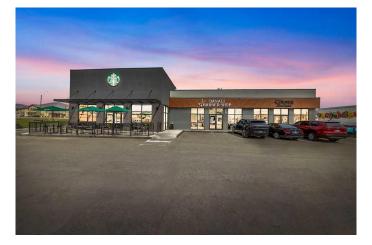

#### \$1,950,000

0 Bedroom, 0.00 Bathroom, Commercial on 0.00 Acres

Wallacefield, Lloydminster, Saskatchewan

Located in one of Lloydminsterâ€<sup>™</sup>s most high-traffic corridors, this impressive commercial property offers outstanding exposure and a strong income stream. Positioned along 50th Avenue on the south end of the city, the site benefits from close proximity to a popular sports facility, multiple restaurants, and a hotelâ€"creating consistent foot and vehicle traffic.

Key features include:

Highway frontage for maximum visibility

Prominent roadside pylon signage

Ample onsite parking for staff and customers

The property is anchored by a national tenant, ensuring reliable cash flow and long-term stability. This is a rare opportunity to acquire a well-situated asset in a thriving commercial hub.