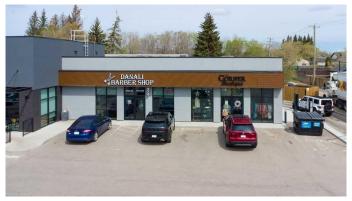

#### \$1,950,000

0 Bedroom, 0.00 Bathroom, Commercial on 0.00 Acres

Wallacefield, Lloydminster, Saskatchewan

Located in one of Lloydminsterâ€<sup>™</sup>s most high-traffic corridors, this impressive commercial property offers outstanding exposure and a strong income stream. Positioned along 50th Avenue on the south end of the city, the site benefits from close proximity to a popular sports facility, multiple restaurants, and a hotelâ€"creating consistent foot and vehicle traffic.

Key features include:

Highway frontage for maximum visibility

Prominent roadside pylon signage

Ample onsite parking for staff and customers

The property is anchored by a national tenant, ensuring reliable cash flow and long-term stability. This is a rare opportunity to acquire a well-situated asset in a thriving commercial hub.