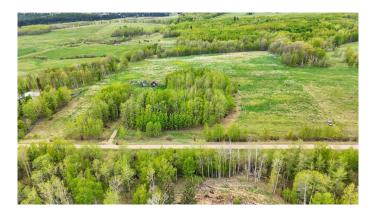

## \$219,900

0 Bedroom, 0.00 Bathroom, Land on 10.01 Acres

NONE, Rural Ponoka County, Alberta

10 Acres with a Stunning View on a Quiet Country Road

Nestled in the picturesque rolling hills northwest of Rimbey, this 10-acre parcel offers tranquility, beauty, and endless potential. Situated on a peaceful no-exit road, the property features a mature yard site with some existing services, framed by established trees and a scenic mix of open pasture.

The southwest-facing view is truly something specialâ€"imagine enjoying spectacular sunsets over the hills and trees every evening from your porch.

Zoned Agricultural, this property offers flexibility for a range of uses, from keeping animals to simply enjoying the peace and privacy of country living. Parcels like this don't come on the market oftenâ€"come see the potential and start making your dreams a reality.