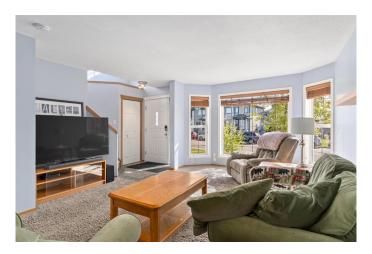

## \$489,900

3 Bedroom, 2.00 Bathroom, 1,216 sqft Residential on 0.09 Acres

Martindale, Calgary, Alberta

OPEN HOUSE SAT MAY 24 & SUN MAY 25 2-4PM. Step into this stunning home nestled on an expansive pie-shaped lot in the sought-after community of Martindale. Freshly painted top to bottom and sparkling clean, this beautiful residence features numerous extras such as durable hardy board siding that enhances its curb appeal while ensuring longevity. As you enter, you are greeted by an abundance of natural light that floods the main floor, creating a warm and inviting atmosphere. The spacious living room is perfect for both relaxation and entertaining, offering ample space for family gatherings or cozy evenings at home. The heart of this home lies in its well-appointed kitchen, where culinary dreams come to life. Enjoy picturesque views of your lush backyard while preparing meals, and take advantage of the convenient pantry for all your storage needs. Imagine sipping your morning coffee in the adjacent dining nook as you bask in the serenity of your private outdoor oasis. Venture upstairs to discover three generously sized bedrooms that provide comfort and tranquility. The primary suite features access to a four-piece bathroom. Modern touches abound with two new ceiling fans enhancing airflow and style throughout the upper level. The unfinished basement offers endless possibilitiesâ€"transform it into a personalized entertainment area, gym, or additional living space tailored to your unique lifestyle needs. This exquisite property boasts a massive backyard that is a rare find in today's