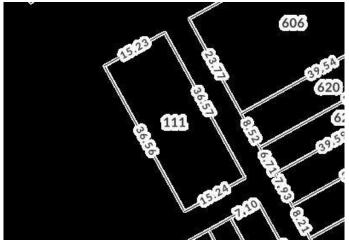

#### \$350,000

0 Bedroom, 0.00 Bathroom, Land on 0.14 Acres

Downtown\_Strathmore, Strathmore, Alberta

Prime Development Land. Downtown
Strathmore. R3 Zoned. Build 4 Stories. lot is
50' x 120' alley on 2 sides.. Walk to Kinsmen
Lake and Downtown Strathmore. Vacant Lot.
Price is plus GST. Ready to Build. No Building
Commitment.

## **Community Information**

Address 111 5 Avenue

Subdivision Downtown Strathmore

City Strathmore

County Wheatland County

Province Alberta
Postal Code T1P 1B7