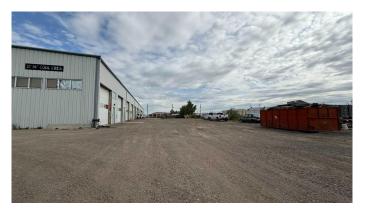

### \$13

0 Bedroom, 0.00 Bathroom, Commercial on 2.25 Acres

NONE, Crossfield, Alberta

Industrial Bays in this Industrial building in Crossfield for rent. 3000 and 6000 sq ft bays available. Rent is \$12.50 per sq ft NNN (+ power, gas, water, Taxes, insurance, & common area costs). The triple net costs are \$3.09 for 2024.