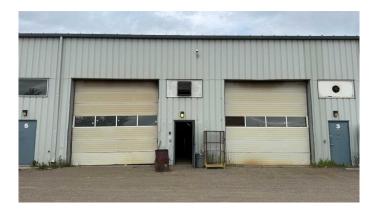

### \$13

0 Bedroom, 0.00 Bathroom, Commercial on 2.25 Acres

NONE, Crossfield, Alberta

Industrial Bays in this Industrial building in Crossfield for rent. 3000 and 6000 sq ft bays available. Rent is \$12.50 per sq ft NNN (+ power, gas, water, Taxes, insurance, & common area costs). The triple net costs are \$3.09 for 2024.