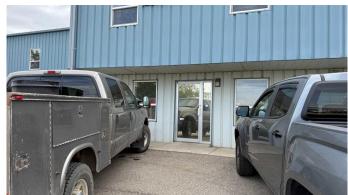

### \$13

0 Bedroom, 0.00 Bathroom, Commercial on 2.25 Acres

NONE, Crossfield, Alberta

Industrial Bays in this Industrial building in Crossfield for rent. 3000 and 6000 sq ft bays available. Rent is \$12.50 per sq ft NNN (+ power, gas, water, Taxes, insurance, & common area costs). The triple net costs are \$3.09 for 2024.