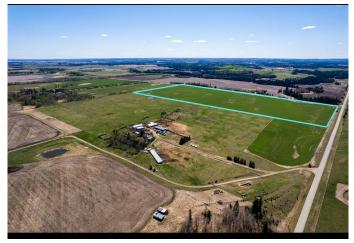

## \$648,000

0 Bedroom, 0.00 Bathroom, Land on 74.44 Acres

NONE, Rural Red Deer County, Alberta

This 74.44-acre parcel offers highly productive cultivated farmland in the heart of Red Deer County, with stunning Rocky Mountain views on the horizon. Whether you're expanding your existing agricultural operation or seeking a strategic investment in Alberta farmland, this property delivers outstanding value and flexibility.

#### Land Highlights:

74.44 acres of high-quality cultivated cropland Flat, open fields ideal for a variety of crops Easy access via well-maintained gravel road Fully perimeter-fenced Located in a strong agricultural region with a history of consistent yields