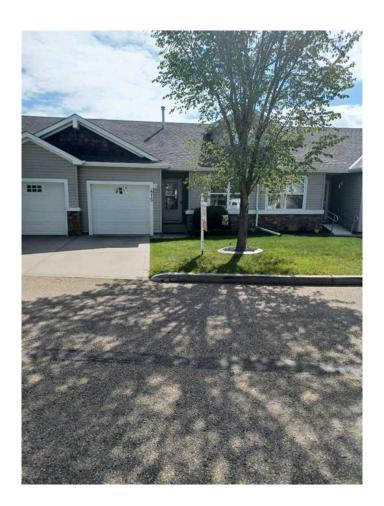

### \$349,000

2 Bedroom, 2.00 Bathroom, 822 sqft Residential on 0.06 Acres

Johnstone Park, Red Deer, Alberta

Adult living for downsizing situations, quiet street and green space behind, smaller single car garage with welcoming clubhouse and low fees. Two bedrooms and a den 2 full baths and basement entrance to green space. Very functional space for mobility challenged.

#### **Essential Information**

MLS® # A2224044 Price \$349,000

Bedrooms 2
Bathrooms 2.00
Full Baths 2

Square Footage 822
Acres 0.06
Year Built 2003

Type Residential

Sub-Type Row/Townhouse

Style Townhouse

Status Active

#### **Exterior**

**Exterior Features** Balcony

Lot Description Backs on to Park/Green Space

Roof Asphalt Shingle

Construction Vinyl Siding

Foundation **Poured Concrete** 