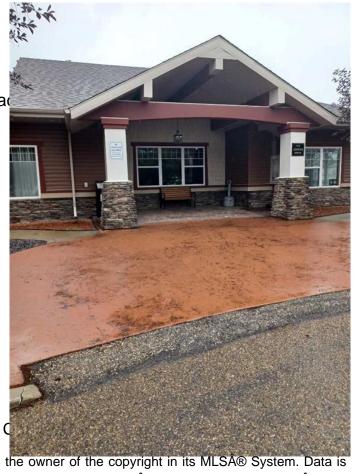

### \$349,000

2 Bedroom, 2.00 Bathroom, 822 sqft Residential on 0.06 Acres

Johnstone Park, Red Deer, Alberta

Adult living for downsizing situations, quiet street and green space behind, smaller single car garage with welcoming clubhouse and low fees. Two bedrooms and a den 2 full baths and basement entrance to green space. Very functional space for mobility challenged.

#### **Amenities**

**Amenities** Clubhouse

Utilities Electricity Connected, Natu

> Phone Connected, Sewer

Available

**Parking Spaces** 

**Parking** Single Garage Attached, Driv