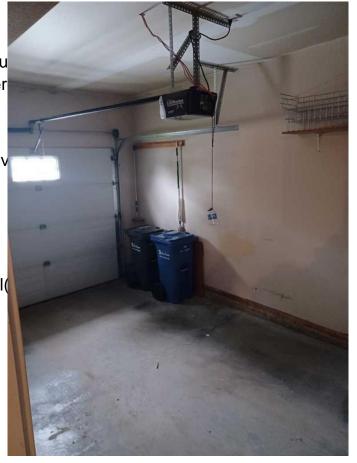

### \$349,000

2 Bedroom, 2.00 Bathroom, 822 sqft Residential on 0.06 Acres

Johnstone Park, Red Deer, Alberta

Adult living for downsizing situations, quiet street and green space behind, smaller single car garage with welcoming clubhouse and low fees. Two bedrooms and a den 2 full baths and basement entrance to green space. Very functional space for mobility challenged.

#### **Amenities**

**Amenities** Clubhouse

Utilities Electricity Connected, Natu

> Phone Connected, Sewer

Available

**Parking Spaces** 

**Parking** Single Garage Attached, Driv

#### Interior

Interior Features Vinyl Windows

**Appliances** Dishwasher, Garage Control

Forced Air, Natural Gas Heating

Cooling None Fireplace Yes # of Fireplaces

**Fireplaces** Gas, Living Room, Stone

Has Basement Yes