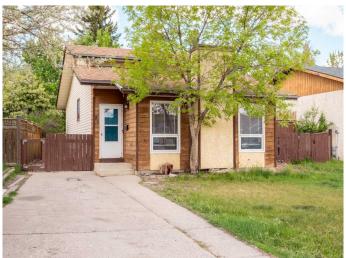

# \$310,000 - 36 Princeton Road W, Lethbridge

MLS® #A2224177

# \$310,000

2 Bedroom, 2.00 Bathroom, 944 sqft Residential on 0.12 Acres

Varsity Village, Lethbridge, Alberta

Charming starter home with room to grow!
Backing onto a green space with a
playground, this 2 bed, 2 bath home offers a
great layout with fully developed basement
and potential to develop 2 additional
bedrooms. A smart opportunity to enter the
market and add value over time.