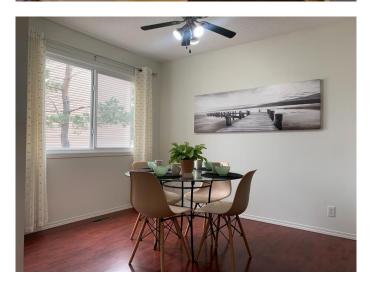

### \$170,000

3 Bedroom, 2.00 Bathroom, 1,031 sqft Residential on 0.00 Acres

NONE, Edson, Alberta

Check out this bright, Low Maintenance Condo! It is located close to parks, schools and shopping. This condo encompasses 3 bedrooms, 1 and 1/2 bathrooms in Heatherwood Village. It has Laminate flooring throughout, with Tile in Bathroom's and Entrance. The main floor holds the kitchen, dining and living room with a 1/2 bath for guests. The second floor has 2 comfortable secondary bedrooms, a 4 piece bathroom and a bright good size primary bedroom. Downstairs holds the utility room, laundry room, and a partially finished space which would be fantastic as family room, home office , home gym or game room. Living here means you will not have to shovel snow or mow the lawn.

#### Interior

Interior Features Closet Organizers, Laminate Counters, No Smoking Home

Appliances Other, None

Heating Forced Air, Natural Gas

Cooling None