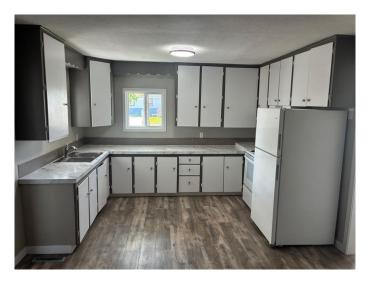

Inside, you'II find a full kitchen, a spacious mudroom/laundry area at the back entrance, and a partial basement housing the utilities. Enjoy the large front deck, perfect for relaxing, and a fenced backyard with a shed for storage or projects.

### Interior

Interior Features Laminate Counters, Vinyl Windows

Appliances Electric Range, Refrigerator

Heating Forced Air, Natural Gas

Cooling None
Has Basement Yes

Basement Partial, Unfinished