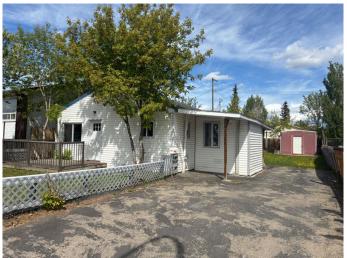

## \$200,000

2 Bedroom, 1.00 Bathroom, 791 sqft Residential on 0.14 Acres

Hillside., Grande Prairie, Alberta

Discover exceptional value in this cozy 2-bedroom, 1-bathroom fee simple home, ideal for first-time buyers or investors. Located in one of the city's most affordable neighborhoods for detached homes, this property offers the privacy and freedom of owning your own lotâ€"no condo fees or shared walls.

Inside, you'II find a full kitchen, a spacious mudroom/laundry area at the back entrance, and a partial basement housing the utilities. Enjoy the large front deck, perfect for relaxing, and a fenced backyard with a shed for storage or projects.

This well-laid-out home delivers the lifestyle of detached living at a price rarely seen.

Don't miss this opportunity to own a stand-alone property with room to grow.

Built in 1972

#### **Exterior**

Exterior Features Private Yard

Lot Description Back Yard, City Lot, Front Yard

Roof Asphalt

Construction Vinyl Siding

Foundation Perimeter Wall