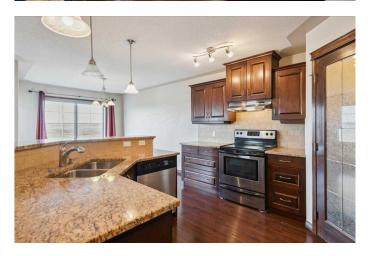

#### Interior

Interior Features Kitchen Island, No Animal Home, No Smoking Home, Open Floorplan,

Pantry, Storage, Granite Counters

Appliances Dishwasher, Dryer, Electric Stove, Garage Control(s), Range Hood,

Refrigerator, Washer, Window Coverings

Heating Forced Air

Cooling None
Fireplace Yes
# of Fireplaces 1

Fireplaces Gas
Has Basement Yes

Basement Full, Unfinished, Walk-Out