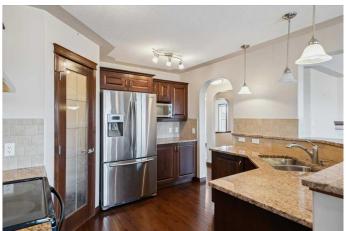

#### Interior

Interior Features Kitchen Island, No Animal Home, No Smoking Home, Open Floorplan,

Pantry, Storage, Granite Counters

Appliances Dishwasher, Dryer, Electric Stove, Garage Control(s), Range Hood,

Refrigerator, Washer, Window Coverings

Heating Forced Air

Cooling None
Fireplace Yes
# of Fireplaces 1

Fireplaces Gas
Has Basement Yes

Basement Full, Unfinished, Walk-Out