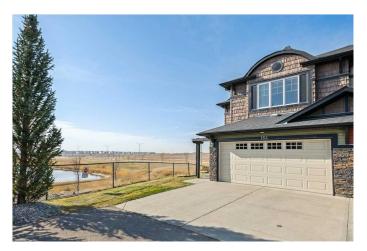

## \$539,900

3 Bedroom, 3.00 Bathroom, 2,024 sqft Residential on 0.08 Acres

Westmere, Chestermere, Alberta

OPEN HOUSE\*\* SUNDAY June 1 St. 12:00 to 4:00PM.\*\*\*\* END UNIT DUPLEX STYLE Townhouse ,SIDING on to Large NATURAL POND area . HUGE Walk-out basement with covered patio.Big master bedroom with FULL 5 PCE. Bathroom corner soaker tub. Huge Bonus room . Double attached garage . Shows well.

# **Exterior**

Exterior Features Balcony, Private Yard

Lot Description Back Yard, Front Yard, Landscaped, Lawn, Private, Rectangular Lot,

City Lot, Gentle Sloping, Street Lighting

Roof Asphalt Shingle Construction Vinyl Siding